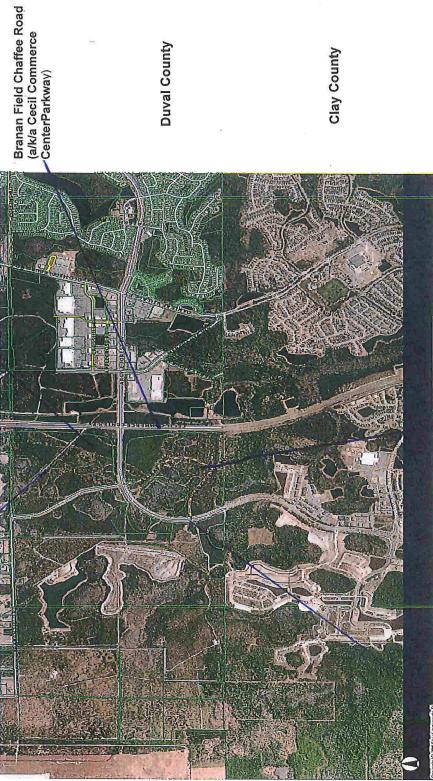

#### A. Location

The Villages of Argyle DRI is located within Duval County and Clay County, Florida, and comprises portions of Township 3 South, Range 24 East, Township 3 South, Range 25 East, Township 4 South, Range 24 East, and Township 4 South, Range 25 East, and is located north and west of Blanding Boulevard, south and east of the Cecil Commerce Center, and east of Jennings State Forest. A Vicinity Map is attached as **Exhibit F**.

Exhibit F Aerial Photograph/Vicinity Map

Exhibit G Proposed Revised PUD Page II-10,

Parcel Acreage Breakdown Chart for the AFI Affiliated Villages

Exhibit H Proposed Revised PUD Exhibit 5,

Villages of Argyle Duval County 1999 Modified Land Use Chart